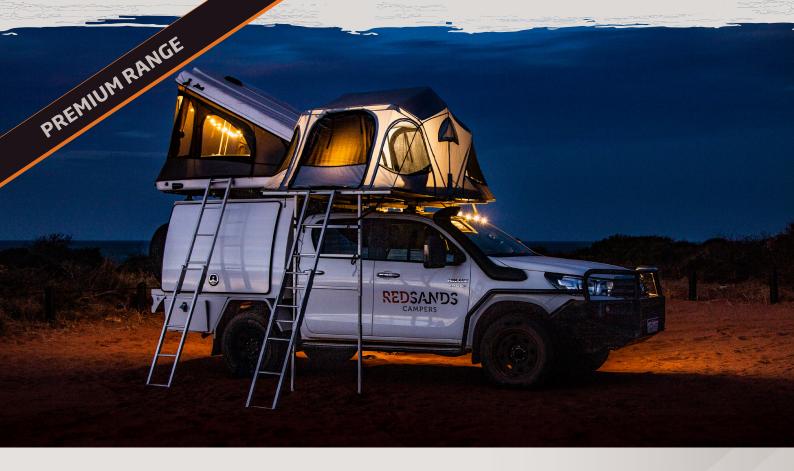

# RedSands Campers Five Person 4WD Campers

RedSands Campers offers a premium camping product to experience the great outdoors. The design of these campers is based on years of camping experience and nothing has been forgotten. Travellers only need to pack their clothes and food, and they are free to explore the best locations Australia has to offer.

## **Camping specifications**

- Two person James Baroud Roof Top Tent (Bed size 1.98m x 1.4m)
- Three person James Baroud Roof Top Tent (Bed size 2.2m x 1.6m)
- Power management system (for fridge, lights, chargers)
- Satellite emergency beacon
- Two tables
- · Comfortable camping chairs for each passenger
- Portable camp shower
- LED lighting with remote control
- Power cord
- Bucket
- Mallet
- Utility light (12V)
- 270 degree awning for shade/shelter
- Pillows, sheets, blanket, doona, doona covers
- Towels for each passenger
- Large storage area in canopy
- Shovel
- · First-aid kit
- Tool kit
- Step ladder
- Water hose
- Awning straps and pegs