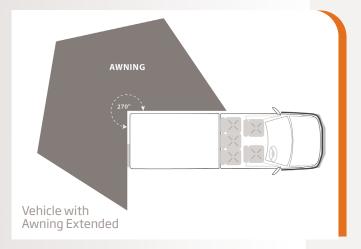

### **Vehicle Plan**

## **Camping specifications**

- Two person James Baroud Roof Top Tent (Bed size 1.98m x 1.4m)
- Three person James Baroud Roof Top Tent (Bed size 2.2m x 1.6m)
- Power management system (for fridge, lights, chargers)
- Satellite emergency beacon
- Two tables
- · Comfortable camping chairs for each passenger
- Portable camp shower
- LED lighting with remote control
- Power cord
- Bucket
- Mallet
- Utility light (12V)
- 270 degree awning for shade/shelter
- Pillows, sheets, blanket, doona, doona covers
- Towels for each passenger
- Large storage area in canopy
- Shovel
- · First-aid kit
- Tool kit
- Step ladder
- Water hose
- Awning straps and pegs