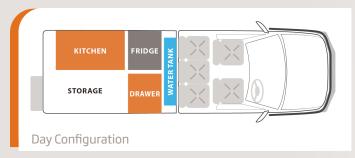

### **Vehicle Plan**

# **Kitchen specifications**

- In-built kitchen unit with fold down table
- Two burner stove
- Two gas bottles (2kg each)
- · LED lighting over kitchen unit
- 40 Litre Engel fridge
- 80 Litre water tank
- Fire extinguisher
- · USB charging points above kitchen unit
- Dry food pantry
- Crockery, cutlery, saucepans, frypan
- Wine glasses, cups, mugs
- Stay sharp knife, grater, wooden spoon, tongs
- Can opener, potato peeler, scissors
- Kettle
- · Chopping board, colander
- Dish washing essentials
- Dish washing bowl, draining board