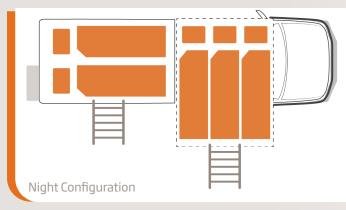

### **Vehicle Plan**

## **Camping specifications**

- Two person James Baroud Roof Top Tent (Bed size 1.98m x 1.4m)
- Three person James Baroud Roof Top Tent (Bed size 2.2m x 1.6m)
- Power management system (for fridge, lights, chargers)
- Satellite emergency beacon
- Two tables
- · Comfortable camping chairs for each passenger
- Portable camp shower
- LED lighting with remote control
- Power cord
- Bucket
- Mallet
- Utility light (12V)
- 270 degree awning for shade/shelter
- Pillows, sheets, blanket, doona, doona covers
- Towels for each passenger
- Large storage area in canopy
- Shovel
- · First-aid kit
- Tool kit
- Step ladder
- Water hose
- Awning straps and pegs