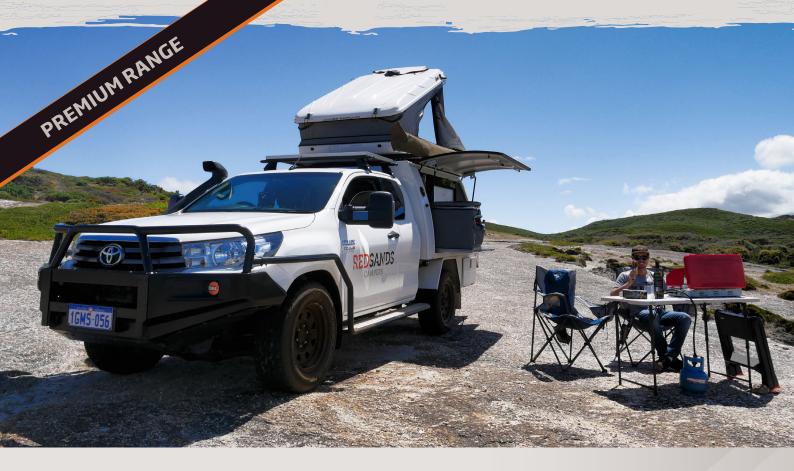

# RedSands Campers Two Person 4WD Campers

RedSands Campers offers a premium camping product to experience the great outdoors. The design of these campers is based on years of camping experience and nothing has been forgotten. Travellers only need to pack their clothes and food, and they are free to explore the best locations Australia has to offer.

### **Vehicle Specifications**

- Toyota Hilux 4WD
- Automatic transmission
- Turbo diesel engine
- High and low range four wheel drive
- Air conditioning
- 10-12 Litres per 100km fuel consumption
- 142 Litre long-range fuel tank
- Power steering
- 5 star ANCAP safety rating
- All terrain tyres
- Two spare tyres
- USB input
- Satellite navigation system (GPS unit)
- 4WD map and atlas
- Overall length 5.2m

- Overall height 2.6m
- Overall width 2.0m
- Upgraded off-road suspension
- Snorkel
- UHF radio
- Dual battery system
- Solar panel
- Under bonnet air compressor
- Bull bar
- Recovery equipment
- 24 hour roadside assistance
- Reversing camera
- High visibility side mirrors
- Bluetooth audio

### **Camping Specifications**

- Two person James Baroud Roof Top Tent (Bed size 1.98m x 1.4m)
- Satellite emergency beacon
- Two tables
- Two comfortable camping chairs
- Portable camp shower
- LED lighting with remote control
- Power cord
- Bucket
- Mallet
- Utility light (12V)
- Power management system (for fridge, lights, chargers)
- 270 degree awning for shade/shelter
- Pillows, sheet, blanket, doona, doona cover
- Towels for each passenger
- Large storage area in canopy
- Shovel
- First-aid kit
- Tool kit
- Step ladder
- Water hose
- Awning straps and pegs

#### **Kitchen Specifications**

- In-built kitchen unit with fold down table
- Two burner stove
- Two gas bottles (2kg each)
- LED lighting over kitchen unit
- 40 Litre Engel fridge
- 80 Litre water tank
- Fire extinguisher
- USB charging points above kitchen unit
- Dry food pantry
- Crockery, cutlery, saucepans, frypan
- Wine glasses, cups, mugs
- Stay sharp knife, grater, wooden spoon, tongs
- Can opener, potato peeler, scissors
- Kettle
- Chopping board, colander
- Dish washing essentials
- Dish washing bowl, draining board