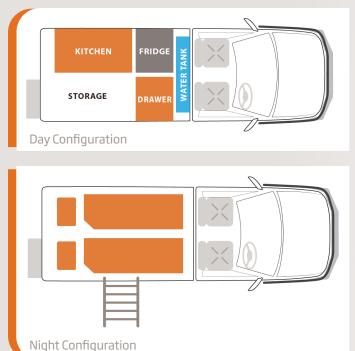

### **Vehicle Plan**

#### **Kitchen Specifications**

- In-built kitchen unit with fold down table
- Two burner stove
- Two gas bottles (2kg each)
- LED lighting over kitchen unit
- 40 Litre Engel fridge
- 80 Litre water tank
- Fire extinguisher
- USB charging points above kitchen unit
- Dry food pantry
- Crockery, cutlery, saucepans, frypan
- Wine glasses, cups, mugs
- Stay sharp knife, grater, wooden spoon, tongs
- Can opener, potato peeler, scissors
- Kettle
- Chopping board, colander
- Dish washing essentials
- Dish washing bowl, draining board